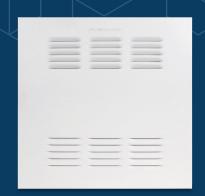

## **Aerus Pure Cloud**

The Aerus Pure Cloud provides ActivePure in the form of a 2'x2' ceiling tile for situations when a portable unit cannot fit in the room. Patented ActivePure® is an advanced surface and air purification technology. ActivePure® Technology has been proven to reduce over 99.99% of many common airborne and surface contaminants (full list of tested pathogens can be found by visiting sanalifewellness. com/labtesting).

Model: A1021C SKU: 9960023

12 lbs (5.44 kg)

90 Watts Maximum
Power Consumption

Mounts within standard 2'x2' ceiling tile

- Mounts directly into standard 2' x 2' ceiling tiles for seamless and easy installation.
- 24/7/365 operation.
- Proven effective against common viruses, bacteria, molds, and fungi.
- Reduces smoke, allergens, odors, and VOCs.